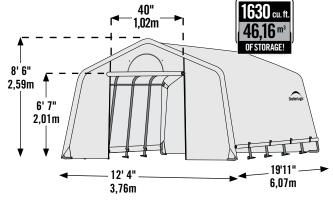

#### **Package Includes:**

- (1) 12ft.5in. x 20 x 8ft.5in. / 3,8 x 6,1 x 2,6 m 6 Rib All Steel Frame
- (1) Translucent Polyethylene Cover
- (2) Double Zippered Doors with Screened Vents
- (12) Bungee Cords
- (8) Steel Foot Plates
- 15in. / 38,1 cm Auger Anchors
- (8) Ratchet Tie-Downs
- (12) ShelterLock® 3X Steel Stabilizers
- Complete Hardware Kit
- Easy Step-by-Step Instructions