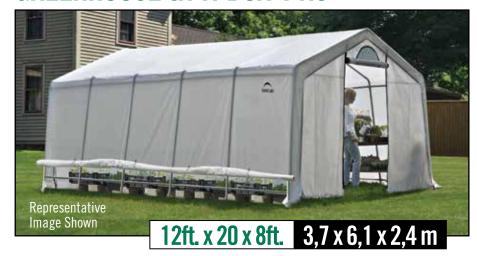

# **GREENHOUSE-IN-A-BOX® PRO**

### PROFESSIONAL GREENHOUSE FOR THE AVID GROWER.

The GrowIT Greenhouse-in-a-Box Pro with roll-up side vents delivers quality construction, quick and easy assembly and best in class value. Ready to build out of the box!

#### **Package Includes:**

- (1) 12ft.5in. x 20 x 8ft.5in. / 3,8 x 6,1 x 2,6 m 6 Rib All Steel Frame
- (1) Translucent Polyethylene Cover
- (2) Double Zippered Doors with Screened Vents
- (12) Bungee Cords
- (8) Steel Foot Plates
- 15in. / 38,1 cm Auger Anchors
- (8) Ratchet Tie-Downs
- (12) ShelterLock® 3X Steel Stabilizers
- Complete Hardware Kit
- Easy Step-by-Step Instructions