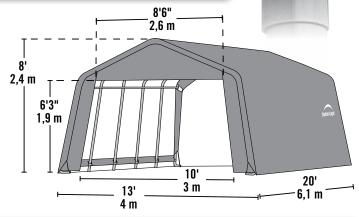

# 12 x 20 x 8 ft.

#### **Unit Specifications:**

- 280.6 lbs. / 127.3 kg Total Weight
- 1-5/8 in. / 4 cm All steel frame
- 30 in. / 76.2 cm Auger anchors
- (2) Double-zippered door panels
- Additional anchors sold separately
- Cover, End Panels and Frame are covered by a 1 year Limited Warranty.