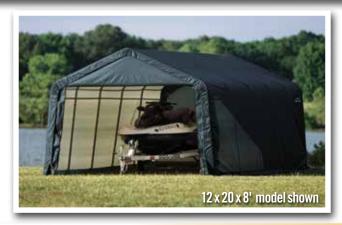

# **ShelterCoat**

**Custom Garage Program** 

# Build your Own All-Season Shelter

Thousands of options to custom fit your storage needs.





## Strong, Sturdy & Durable

- Patented ShelterLock® frame stabilizers at every rib connection for rock-solid strength.
- Frame constructed of heavy duty 1-5/8 in. diameter steel.
- Premium powder coat finish protects frame from corrosion and rust.
- Ripstop-tough advanced engineered polyethylene fabric cover is UV treated inside, outside, and in between.
- Seams are heat welded, not stitched; 100% waterproof.
- Ratchet tensioning system and Easy-Slide cover rails keep the cover smooth and taut.











# 12 x 20 x 8 ft.

#### **Unit Specifications:**

- 280.6 lbs. / 127.3 kg Total Weight
- 1-5/8 in. / 4 cm All steel frame
- 30 in. / 76.2 cm Auger anchors
- (2) Double-zippered door panels
- Additional anchors sold separately
- Cover, End Panels and Frame are covered by a 1 year Limi