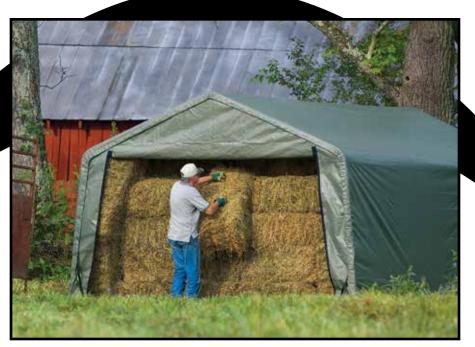

## Instant Equine Shelter.

- Our Storage Shelter is constructed using high grade steel. Every frame tube and connector goes through a proprietary steel surface preparation process.
- 1-5/8 in. / 4,1 cm all steel frame, bonded with a premium powder-coated finish resists chipping, peeling, rust and corrosion.
- Advanced engineered, 3-layer, chemically heat bonded, enhanced polyethylene, rip-stop fabric cover is standard issue. Hot air fused seams are 100% waterproof. UV-treated inside and out with added fade blockers, anti-aging and anti-fungal agents. High profile white interior lining provides enhanced illumination.
- Comes with slip fit connectors and swedged tubing for easy assembly. Heavy
  duty corner braces on corner ribs and rugged Ratchet Tite™ tensioning enables
  quick cover installation. Easy Slide Cross Rail system lock down and square up
  frames and bolt hardware for every connection point.
- Structure sets up quickly and in most cases requires no building permits. Check local ordinance before installation.

#### **Packaging Specifications:**

• Total weight:

285 lbs. / 129,3 kg

Box dimensions:
 51.2 x 22.5 x 11.2 in.
 130 x 57 x 28.5 cm

**Great For:** Horses, hay, storage, livestock & farm equipment.