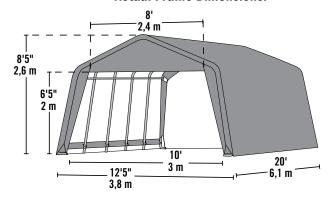

#### **AG Shelter Series**

Peak Style Storage Shelter 12 x 20 x 8 ft. / 3,7 x 6,1 x 2,4 m

### **Package Includes:**

- (1) 12ft.5in. x 20ft. x 8ft.5in. / 3.8 x 6.1 x 2.6 m All steel frame
- (1) One-piece green polyethylene cover
- (2) Double zippered door panels
- Steel foot plates
- 30 in./ 76,2 cm auger anchors
- Complete Hardware Kit
- Easy step-by-step instructions

#### **Actual Frame Dimensions:**