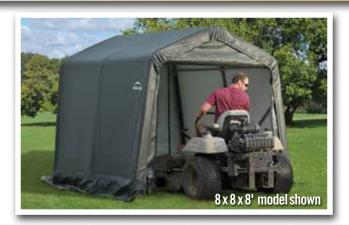

# **ShelterCoat**

**Custom Garage Program** 

## Build your Own All-Season Shelter

Thousands of options to custom fit your storage needs.





## Strong, Sturdy & Durable

- Patented ShelterLock® frame stabilizers at every rib connection for rock-solid strength.
- Frame constructed of heavy duty 1-5/8 in. diameter steel.
- Premium powder coat finish protects frame from corrosion and rust.
- Ripstop-tough advanced engineered polyethylene fabric cover is UV treated inside, outside, and in between.
- Seams are heat welded, not stitched; 100% waterproof.
- Ratchet tensioning system and Easy-Slide cover rails keep the cover smooth and taut.











## 8 x 12 x 8 ft.

### **Unit Specifications:**

- 176.7 lbs. / 80.1 kg Total Weight
- 1-5/8 in. / 4 cm All steel frame
- 15 in. / 38.1 cm Auger anchors
- (2) Double-zippered door panels
- Additional anchors sold separately
- Cover, End Panels and Frame are covered by a 1 year Limite