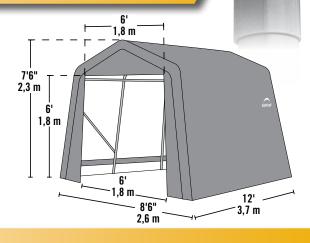

## 8 x 12 x 8 ft.

### **Unit Specifications:**

- 176.7 lbs. / 80.1 kg Total Weight
- 1-5/8 in. / 4 cm All steel frame
- 15 in. / 38.1 cm Auger anchors
- (2) Double-zippered door panels
- Additional anchors sold separately
- Cover, End Panels and Frame are covered by a 1 year Limited Warranty.