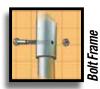

## Strong, Sturdy & Durable

- Patented ShelterLock® frame stabilizers at every rib connection for rock-solid strength.
- Frame constructed of heavy duty 1-5/8 in. diameter steel.
- Premium powder coat finish protects frame from corrosion and rust.
- Ratchet tensioning system and Easy-Slide cover rails keep the cover smooth and taut.