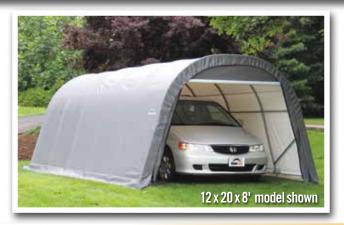

## Build your Own All-Season Shelter

Thousands of options to custom fit your storage needs.

Ripstop-tough advanced engineered

polyethylene fabric cover is UV treated inside.

• Seams are heat welded, not stitched: 100%

## Strong, Sturdy & Durable

- Patented ShelterLock® frame stabilizers at every rib connection for rock-solid strength.
- Frame constructed of heavy duty 1-5/8 in. diameter steel.
- Premium powder coat finish protects frame from corrosion and rust.
- Ratchet tensioning system and Easy-Slide cover rails keep the cover smooth and taut.

waterproof.

outside, and in between.

# treated fabric