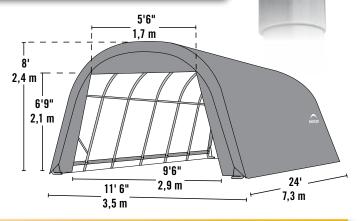

## 12 x 24 x 8 ft.

#### **Unit Specifications:**

- 311.8 lbs. / 141.5 kg Total Weight
- 1-5/8 in. / 4 cm All steel frame
- 30 in. / 76.2 cm Auger anchors
- (2) Double-zippered door panels
- Additional anchors sold separately
- Cover, End Panels and Frame are covered by a 1 year Limited Warranty.

#### **Kit Dimensions:**

75.4 x 23.6 x 5.3 in. Box 1: 192 x 60 x 14 cm

58.3 x 15.9 x 5.3 in. **Box 2:** 148 x 41 x 14 cm

Box 3: 75.4 x 20.5 x 1.9 in. 192 x 52 x 5 cm

42.5 x 17.1 x 5.3 in. Box 4: 108 x 44 x 14 cm