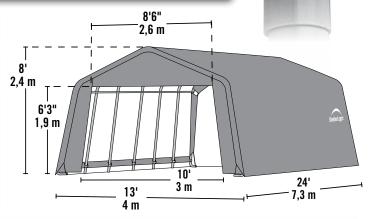

## 12 x 24 x 8 ft.

### **Unit Specifications:**

- 331 lbs. / 150.2 kg Total Weight
- 1-5/8 in. / 4 cm All steel frame
- 30 in. / 76.2 cm Auger anchors
- (2) Double-zippered door panels
- Additional anchors sold separately
- Cover, End Panels and Frame are covered by a 1 year Limited Warranty.