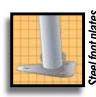

## Strong, Sturdy & Durable

- Patented ShelterLock® frame stabilizers at every rib connection for rock-solid strength.
- Frame constructed of heavy duty 1-5/8 in. diameter steel.
- Premium powder coat finish protects frame from corrosion and rust.
- Ripstop-tough advanced engineered polyethylene fabric cover is UV treated inside, outside, and in between.
- Seams are heat welded, not stitched; 100% waterproof.
- Ratchet tensioning system and Easy-Slide cover rails keep the cover smooth and taut.

### **Unit Specifications:**

- 331 lbs. / 150.2 kg Total Weight
- 1-5/8 in. / 4 cm All steel frame
- 30 in. / 76.2 cm Auger anchors
- (2) Double-zippered door panels
- Additional anchors sold separately
- Cover, End Panels and Frame are covered by a 1 year Limited Warranty.