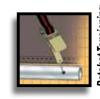

## Strong, Sturdy & Durable

- Patented ShelterLock® frame stabilizers at every rib connection for rock-solid strength.
- Frame constructed of heavy duty 1-5/8 in. diameter steel.
- Premium powder coat finish protects frame from corrosion and rust.
- Ripstop-tough advanced engineered polyethylene fabric cover is UV treated inside, outside, and in between.
- Seams are heat welded, not stitched; 100% waterproof.
- Ratchet tensioning system and Easy-Slide cover rails keep the cover smooth and taut.