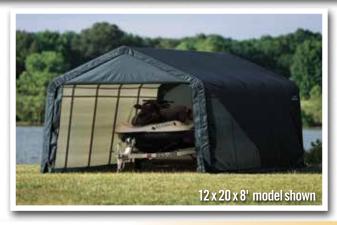

# **ShelterCoat**

**Custom Garage Program** 

## Build your Own All-Season Shelter

Thousands of options to custom fit your storage needs.





## Strong, Sturdy & Durable

- Patented ShelterLock® frame stabilizers at every rib connection for rock-solid strength.
- Frame constructed of heavy duty 1-5/8 in. diameter steel.
- Premium powder coat finish protects frame from corrosion and rust.
- Ripstop-tough advanced engineered polyethylene fabric cover is UV treated inside, outside, and in between.
- Seams are heat welded, not stitched; 100% waterproof.
- Ratchet tensioning system and Easy-Slide cover rails keep the cover smooth and taut.











## 12 x 24 x 8 ft.

### **Unit Specifications:**

- 331 lbs. / 150.2 kg Total Weight
- 1-5/8 in. / 4 cm All steel frame
- 30 in. / 76.2 cm Auger anchors
- (2) Double-zippered door panels
- Additional anchors sold separately
- Cover, End Panels and Frame are covered by a 1 year Limite