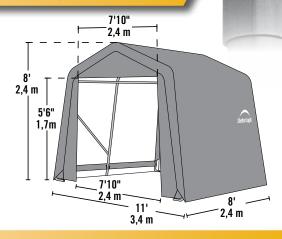

## 10 x 8 x 8 ft.

#### **Kit Dimensions:**

69.5 x 13.8 x 6.3 in. Box 1:

177 x 35 x 16 cm

42.5 x 17.1 x 3.5 in. Box 2:

108 x 44 x 9 cm