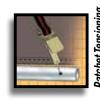

### Strong, Sturdy & Durable

- Patented ShelterLock® frame stabilizers at every rib connection for rock-solid strength.
- Frame constructed of heavy duty 1-5/8 in. diameter steel.
- Premium powder coat finish protects frame from corrosion and rust.
- Ripstop-tough advanced engineered polyethylene fabric cover is UV treated inside. outside, and in between.
- Seams are heat welded, not stitched: 100% waterproof.
- Ratchet tensioning system and Easy-Slide cover rails keep the cover smooth and taut.