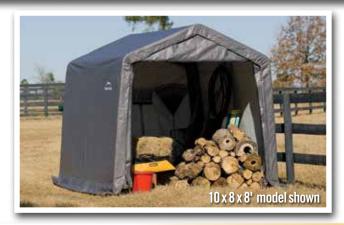

## 10 x 8 x 8 ft.

#### **Unit Specifications:**

- 139.8 lbs. / 63.4 kg Total Weight
- 1-5/8 in. / 4 cm All steel frame
- 15 in. / 38.1 cm Auger anchors
- (2) Double-zippered door panels
- Additional anchors sold separately
- Cover, End Panels and Frame are covered by a 1 year Limited Warranty.