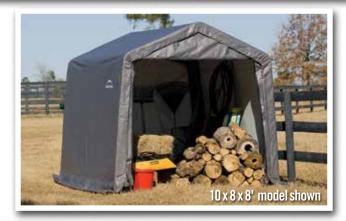

## Build your Own All-Season Shelter

Thousands of options to custom fit your storage needs.

## Strong, Sturdy & Durable

- Patented ShelterLock® frame stabilizers at every rib connection for rock-solid strength.
- Frame constructed of heavy duty 1-5/8 in. diameter steel.
- Premium powder coat finish protects frame from corrosion and rust.
- Ripstop-tough advanced engineered polyethylene fabric cover is UV treated inside, outside, and in between.
- Seams are heat welded, not stitched; 100% waterproof.
- Ratchet tensioning system and Easy-Slide cover rails keep the cover smooth and taut.