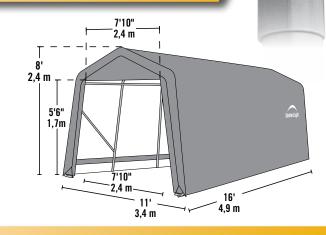

# 10 x 16 x 8 ft.

## **Unit Specifications:**

- 237.4 lbs. / 107.7 kg Total Weight
- 1-5/8 in. / 4 cm All steel frame
- 15 in. / 38.1 cm Auger anchors
- (2) Double-zippered door panels
- Additional anchors sold separately
- Cover, End Panels and Frame are covered by a 1 year Limited Warranty.