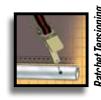

## Strong, Sturdy & Durable

- Patented ShelterLock® frame stabilizers at every rib connection for rock-solid strength.
- Frame constructed of heavy duty 1-5/8 in. diameter steel.
- Premium powder coat finish protects frame from corrosion and rust.
- Ripstop-tough advanced engineered polyethylene fabric cover is UV treated inside, outside, and in between.
- Seams are heat welded, not stitched; 100% waterproof.
- Ratchet tensioning system and Easy-Slide cover rails keep the cover smooth and taut.