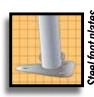

### **Unit Specifications:**

- 158.2 lbs. / 71.8 kg Total Weight
- 1-5/8 in. / 4 cm All steel frame
- 15 in. / 38.1 cm Auger anchors
- (2) Double-zippered door panels
- Additional anchors sold separately
- Cover, End Panels and Frame are covered by a 1 year Limited Warranty.