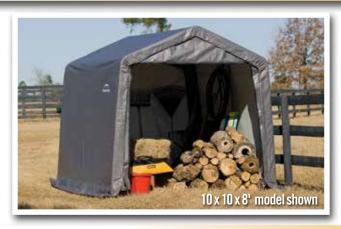

## Build your Own All-Season Shelter

Thousands of options to custom fit your storage needs.

## Strong, Sturdy & Durable

- Patented ShelterLock® frame stabilizers at every rib connection for rock-solid strength.
- Frame constructed of heavy duty 1-5/8 in. diameter steel.
- Premium powder coat finish protects frame from corrosion and rust.
- Ripstop-tough advanced engineered polyethylene fabric cover is UV treated inside, outside, and in between.
- Seams are heat welded, not stitched; 100% waterproof.
- Ratchet tensioning system and Easy-Slide cover rails keep the cover smooth and taut.