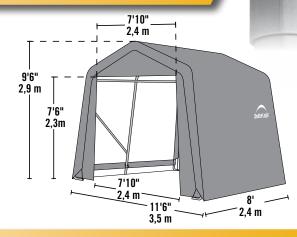

## 11 x 8 x 10 ft.

### **Unit Specifications:**

- 158.2 lbs. / 71.8 kg Total Weight
- 1-5/8 in. / 4 cm All steel frame
- 15 in. / 38.1 cm Auger anchors
- (2) Double-zippered door panels
- Additional anchors sold separately
- Cover, End Panels and Frame are covered by a 1 year Limited Warranty.