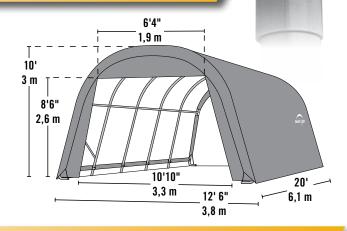

13 x 20 x 10 ft.

#### **Unit Specifications:**

- 300.4 lbs. / 136.3 kg Total Weight
- 1-5/8 in. / 4 cm All steel frame
- 30 in. / 76.2 cm Auger anchors
- (2) Double-zippered door panels
- Additional anchors sold separately
- Cover, End Panels and Frame are covered by a 1 year Limited Warranty.