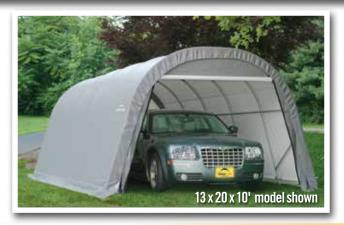

# **ShelterCoat**

**Custom Garage Program** 

## Build your Own All-Season Shelter

Thousands of options to custom fit your storage needs.





### Strong, Sturdy & Durable

- Patented ShelterLock® frame stabilizers at every rib connection for rock-solid strength.
- Frame constructed of heavy duty 1-5/8 in. diameter steel.
- Premium powder coat finish protects frame from corrosion and rust.
- Ripstop-tough advanced engineered polyethylene fabric cover is UV treated inside, outside, and in between.
- Seams are heat welded, not stitched; 100% waterproof.
- Ratchet tensioning system and Easy-Slide cover rails keep the cover smooth and taut.











13 x 20 x 10 ft.

#### **Unit Specifications:**

- 300.4 lbs. / 136.3 kg Total Weight
- 1-5/8 in. / 4 cm All steel frame
- 30 in. / 76.2 cm Auger anchors
- (2) Double-zippered door panels
- Additional anchors sold separately
- Cover, End Panels and Frame are covered by a 1 year Limi