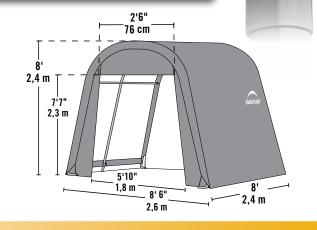

## 8 x 8 x 8 ft.

### **Kit Dimensions:**

olt Frame

| Box 1: | 62.2 x 23.2 x 5.1 in.                    |
|--------|------------------------------------------|
|        | 158 x 59 x 13 cm                         |
| Box 2: | 28.7 x 16.3 x 5.5 in.<br>73 x 42 x 14 cm |
|        | 73 X 42 X 14 CIII                        |