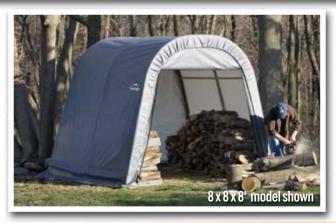

# ShelterCoat Custom Garage Program

### **Build your Own All-Season Shelter** Thousands of options to custom fit your storage needs.



### Strong, St<mark>urdy & Durable</mark>

- Patented ShelterLock<sup>®</sup> frame stabilizers at every rib connection for rock-solid strength.
- Frame constructed of heavy duty 1-5/8 in. diameter steel.
- Premium powder coat finish protects frame from corrosion and rust.



- Ripstop-tough advanced engineered polyethylene fabric cover is UV treated inside, outside, and in between.
- Seams are heat welded, not stitched; 100% waterproof.
- Ratchet tensioning system and Easy-Slide cover rails keep the cover smooth and taut.

atchet Tensionii



## 8 x 8 x 8 ft.

### **Unit Specifications:**

- 127.3 lbs. / 57.7 kg Total Weight
- 1-5/8 in. / 4 cm All steel frame
- 15 in. / 38.1 cm Auger anchors
- (2) Double-zippered door panels
- Additional anchors sold separately
- Cover, End Panels and F