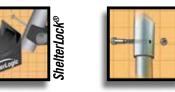

### Strong, St<mark>urdy & Durable</mark>

- Patented ShelterLock<sup>®</sup> frame stabilizers at every rib connection for rock-solid strength.
- Frame constructed of heavy duty 1-5/8 in. diameter steel.
- Premium powder coat finish protects frame from corrosion and rust.