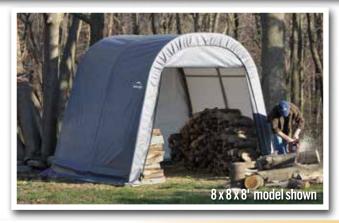

# **ShelterCoat**

**Custom Garage Program** 

## Build your Own All-Season Shelter

Thousands of options to custom fit your storage needs.





## Strong, Sturdy & Durable

- Patented ShelterLock® frame stabilizers at every rib connection for rock-solid strength.
- Frame constructed of heavy duty 1-5/8 in. diameter steel.
- Premium powder coat finish protects frame from corrosion and rust.
- Ripstop-tough advanced engineered polyethylene fabric cover is UV treated inside, outside, and in between.
- Seams are heat welded, not stitched; 100% waterproof.
- Ratchet tensioning system and Easy-Slide cover rails keep the cover smooth and taut.











# 8 x 12 x 8 ft.

## **Unit Specifications:**

- 178 lbs. / 80.7 kg Total Weight
- 1-5/8 in. / 4 cm All steel frame
- 15 in. / 38.1 cm Auger anchors
- (2) Double-zippered door panels
- Additional anchors sold separately
- Cover, End Panels and Frame are covered by a 1 year Limited Wa