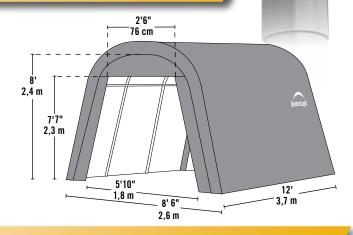

# 8 x 12 x 8 ft.

## **Unit Specifications:**

- 178 lbs. / 80.7 kg Total Weight
- 1-5/8 in. / 4 cm All steel frame
- 15 in. / 38.1 cm Auger anchors
- (2) Double-zippered door panels
- Additional anchors sold separately
- Cover, End Panels and Frame are covered by a 1 year Limited Warranty.