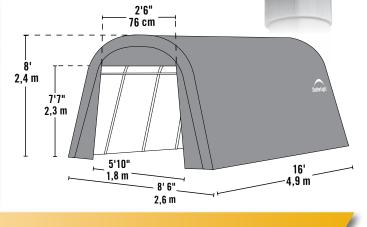

## 8 x 16 x 8 ft.

### **Unit Specifications:**

- 229.3 lbs. / 104 kg Total Weight
- 1-5/8 in. / 4 cm All steel frame
- 15 in. / 38.1 cm Auger anchors
- (2) Double-zippered door panels
- Additional anchors sold separately
- Cover, End Panels and Frame are covered by a 1 year Limited Warranty.

### Kit Dimensions:

colt Frame

| Box 1:   | 62.2 x 23.2 x 5.1 in. |
|----------|-----------------------|
|          | 158 x 59 x 13 cm      |
| Box 2&3: | 60.6 x 19.3 x 3.5 in. |
|          | 154 x 49 x 9 cm       |
| Box 4:   | 28.7 x 16.3 x 6.3 in. |
|          | 73 x 42 x 16 cm       |
|          |                       |