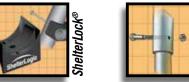

### Strong, Sturdy & Durable

- Patented ShelterLock<sup>®</sup> frame stabilizers at every rib connection for rock-solid strength.
- Frame constructed of heavy duty 1-5/8 in. diameter steel.
- Premium powder coat finish protects frame from corrosion and rust.