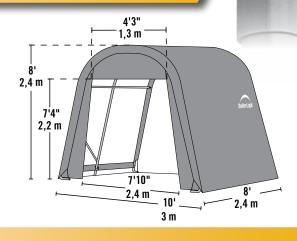

# 10 x 8 x 8 ft.

#### **Unit Specifications:**

- 133.5 lbs. / 60.6 kg Total Weight
- 1-5/8 in. / 4 cm All steel frame
- 15 in. / 38.1 cm Auger anchors
- (2) Double-zippered door panels
- Additional anchors sold separately
- Cover, End Panels and Frame are covered by a 1 year Limited Warranty.

#### **Kit Dimensions:**

69.5 x 23.2 x 5.1 in. Box 1:

177 x 59 x 13 cm

36.6 x 16.3 x 5.5 in. Box 2:

93 x 42 x 14 cm