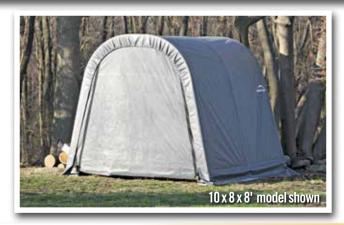

# **ShelterCoat**

**Custom Garage Program** 

# Build your Own All-Season Shelter

Thousands of options to custom fit your storage needs.





## Strong, Sturdy & Durable

- Patented ShelterLock® frame stabilizers at every rib connection for rock-solid strength.
- Frame constructed of heavy duty 1-5/8 in. diameter steel.
- Premium powder coat finish protects frame from corrosion and rust.
- Ripstop-tough advanced engineered polyethylene fabric cover is UV treated inside. outside, and in between.
- Seams are heat welded, not stitched: 100% waterproof.
- Ratchet tensioning system and Easy-Slide cover rails keep the cover smooth and taut.











# 10 x 8 x 8 ft.

#### **Unit Specifications:**

- 133.5 lbs. / 60.6 kg Total Weight
- 1-5/8 in. / 4 cm All steel frame
- 15 in. / 38.1 cm Auger anchors
- (2) Double-zippered door panels
- Additional anchors sold separately
- Cover, End Panels and Frame are covered by a 1 year Limite