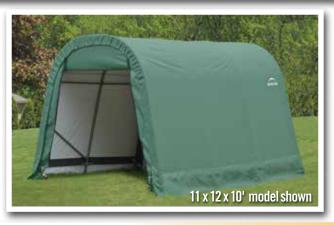

# ShelterCoat Custom Garage Program

### **Build your Own All-Season Shelter** Thousands of options to custom fit your storage needs.



### Strong, St<mark>urdy & Durable</mark>

- Patented ShelterLock<sup>®</sup> frame stabilizers at every rib connection for rock-solid strength.
- Frame constructed of heavy duty 1-5/8 in. diameter steel.
- Premium powder coat finish protects frame from corrosion and rust.



- Ripstop-tough advanced engineered polyethylene fabric cover is UV treated inside, outside, and in between.
- Seams are heat welded, not stitched; 100% waterproof.
- Ratchet tensioning system and Easy-Slide cover rails keep the cover smooth and taut.

atchet Tensionin



## 11 x 8 x 10 ft.

### **Unit Specifications:**

- 151.8 lbs. / 68.9 kg Total Weight
- 1-5/8 in. / 4 cm All steel frame
- 15 in. / 38.1 cm Auger anchors
- (2) Double-zippered door panels
- Additional anchors sold separately
- Cover, End Panels and