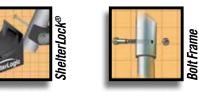

### Strong, St<mark>urdy & Durable</mark>

- Patented ShelterLock<sup>®</sup> frame stabilizers at every rib connection for rock-solid strength.
- Frame constructed of heavy duty 1-5/8 in. diameter steel.
- Premium powder coat finish protects frame from corrosion and rust.