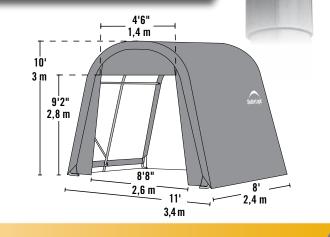

## 11 x 8 x 10 ft.

### **Unit Specifications:**

- 151.8 lbs. / 68.9 kg Total Weight
- 1-5/8 in. / 4 cm All steel frame
- 15 in. / 38.1 cm Auger anchors
- (2) Double-zippered door panels
- Additional anchors sold separately
- Cover, End Panels and Frame are covered by a 1 year Limited Warranty.