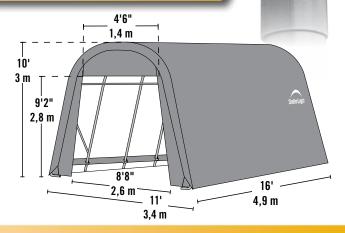

## 11 x 16 x 10 ft.

### **Unit Specifications:**

- 258.6 lbs. / 117.3 kg Total Weight
- 1-5/8 in. / 4 cm All steel frame
- 15 in. / 38.1 cm Auger anchors
- (2) Double-zippered door panels
- Additional anchors sold separately
- Cover, End Panels and Frame are covered by a 1 year Limited Warranty.