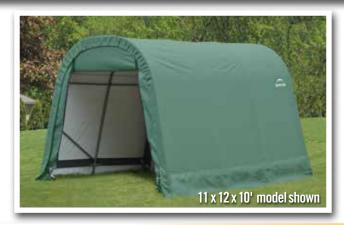

# **ShelterCoat**

**Custom Garage Program** 

## Build your Own All-Season Shelter

Thousands of options to custom fit your storage needs.





## Strong, Sturdy & Durable

- Patented ShelterLock® frame stabilizers at every rib connection for rock-solid strength.
- Frame constructed of heavy duty 1-5/8 in. diameter steel.
- Premium powder coat finish protects frame from corrosion and rust.
- Ripstop-tough advanced engineered polyethylene fabric cover is UV treated inside, outside, and in between.
- Seams are heat welded, not stitched; 100% waterproof.
- Ratchet tensioning system and Easy-Slide cover rails keep the cover smooth and taut.











## 11 x 16 x 10 ft.

### **Unit Specifications:**

- 258.6 lbs. / 117.3 kg Total Weight
- 1-5/8 in. / 4 cm All steel frame
- 15 in. / 38.1 cm Auger anchors
- (2) Double-zippered door panels
- Additional anchors sold separately
- Cover, End Panels and Frame are covered by a 1 year Lim