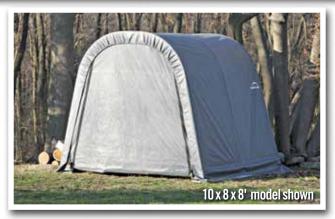

# **ShelterCoat**

**Custom Garage Program** 

## Build your Own All-Season Shelter

Thousands of options to custom fit your storage needs.





### Strong, Sturdy & Durable

- Patented ShelterLock® frame stabilizers at every rib connection for rock-solid strength.
- Frame constructed of heavy duty 1-5/8 in. diameter steel.
- Premium powder coat finish protects frame from corrosion and rust.
- Ripstop-tough advanced engineered polyethylene fabric cover is UV treated inside, outside, and in between.
- Seams are heat welded, not stitched; 100% waterproof.
- Ratchet tensioning system and Easy-Slide cover rails keep the cover smooth and taut.











10 x 16 x 8 ft.

#### **Unit Specifications:**

- 238.2 lbs. / 108.1 kg Total Weight
- 1-5/8 in. / 4 cm All steel frame
- 15 in. / 38.1 cm Auger anchors
- (2) Double-zippered door panels
- Additional anchors sold separately
- Cover, End Panels and Frame are covered by a 1 year Limit