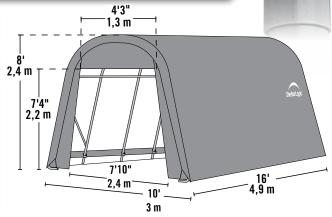

10 x 16 x 8 ft.

#### **Unit Specifications:**

- 238.2 lbs. / 108.1 kg Total Weight
- 1-5/8 in. / 4 cm All steel frame
- 15 in. / 38.1 cm Auger anchors
- (2) Double-zippered door panels
- Additional anchors sold separately
- Cover, End Panels and Frame are covered by a 1 year Limited Warranty.