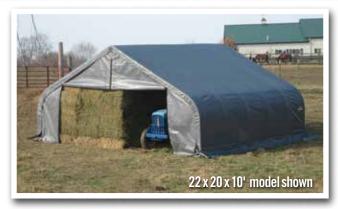

# **ShelterCoat**

**Custom Garage Program** 

# Build your Own All-Season Shelter

Thousands of options to custom fit your storage needs.





### Strong, Sturdy & Durable

- Patented ShelterLock® frame stabilizers at every rib connection for rock-solid strength.
- Frame constructed of heavy duty 2-3/8 in. diameter steel.
- Premium powder coat finish protects frame from corrosion and rust.
- Ripstop-tough advanced engineered polyethylene fabric cover is UV treated inside, outside, and in between.
- Seams are heat welded, not stitched; 100% waterproof.
- Ratchet tensioning system and Easy-Slide cover rails keep the cover smooth and taut.











## 22 x 20 x 10 ft.

#### **Unit Specifications:**

- 601.7 lbs. / 272.9 kg Total Weight
- 2-3/8 in. / 6 cm All steel frame
- 30 in. / 76,2 cm Auger anchors
- (2) Triple-zippered door panels
- Additional anchors sold separately
- Cover, End Panels and Frame are covered by a 1 year L