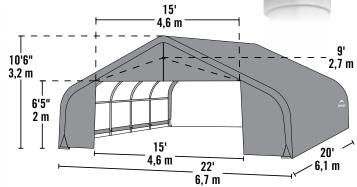

## 22 x 20 x 10 ft.

#### **Unit Specifications:**

- 601.7 lbs. / 272.9 kg Total Weight
- 2-3/8 in. / 6 cm All steel frame
- 30 in. / 76,2 cm Auger anchors
- (2) Triple-zippered door panels
- Additional anchors sold separately
- Cover, End Panels and Frame are covered by a 1 year Limited Warranty.