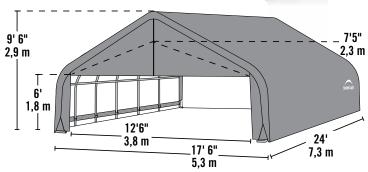

18 x 24 x 9 ft.

#### **Unit Specifications:**

- 685.2 lbs. / 310.8 kg Total Weight
- 2-3/8 in. / 6 cm All steel frame
- 30 in. / 76,2 cm Auger anchors
- (2) Triple-zippered door panels
- Additional anchors sold separately
- Cover, End Panels and Frame are covered by a 1 year Limited Warranty.