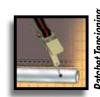

### Strong, Sturdy & Durable

- Patented ShelterLock® frame stabilizers at every rib connection for rock-solid strength.
- Frame constructed of heavy duty 2-3/8 in. diameter steel.
- Premium powder coat finish protects frame from corrosion and rust.
- Ripstop-tough advanced engineered polyethylene fabric cover is UV treated inside, outside, and in between.
- Seams are heat welded, not stitched; 100% waterproof.
- Ratchet tensioning system and Easy-Slide cover rails keep the cover smooth and taut.