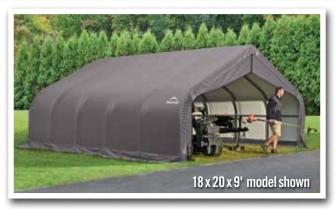

## Build your Own All-Season Shelter

Thousands of options to custom fit your storage needs.

### Strong, Sturdy & Durable

- Patented ShelterLock® frame stabilizers at every rib connection for rock-solid strength.
- Frame constructed of heavy duty 2-3/8 in. diameter steel.
- Premium powder coat finish protects frame from corrosion and rust.
- Ripstop-tough advanced engineered polyethylene fabric cover is UV treated inside, outside, and in between.
- Seams are heat welded, not stitched; 100% waterproof.
- Ratchet tensioning system and Easy-Slide cover rails keep the cover smooth and taut.