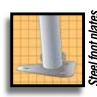

#### **Unit Specifications:**

- 685.2 lbs. / 310.8 kg Total Weight
- 2-3/8 in. / 6 cm All steel frame
- 30 in. / 76,2 cm Auger anchors
- (2) Triple-zippered door panels
- Additional anchors sold separately
- Cover, End Panels and Frame are covered by a 1 year Limited Warranty.