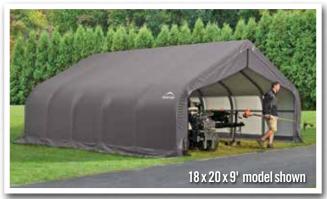

# Build your Own All-Season Shelter

Thousands of options to custom fit your storage needs.

## Strong, Sturdy & Durable

- Patented ShelterLock® frame stabilizers at every rib connection for rock-solid strength.
- Frame constructed of heavy duty 2-3/8 in. diameter steel.
- Premium powder coat finish protects frame from corrosion and rust.
- Ripstop-tough advanced engineered polyethylene fabric cover is UV treated inside. outside, and in between.
- Seams are heat welded, not stitched: 100% waterproof.
- Ratchet tensioning system and Easy-Slide cover rails keep the cover smooth and taut.