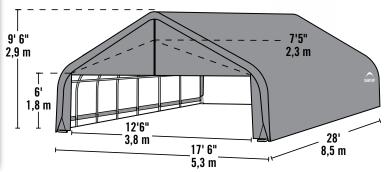

# 18 x 28 x 9 ft.

### **Unit Specifications:**

- 781.2 lbs. / 354.4 kg Total Weight
- 2-3/8 in. / 6 cm. All steel frame
- 30 in. / 76,2 cm Auger anchors
- (2) Triple-zippered door panels
- Additional anchors sold separately
- Cover, End Panels and Frame are covered by a 1 year Limited Warranty.