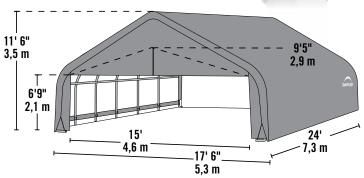

## 18 x 24 x 11 ft.

### **Unit Specifications:**

- 751.7 lbs. / 341 kg Total Weight
- 2-3/8 in. / 6 cm All steel frame
- 30 in. / 76,2 cm Auger anchors
- (2) Triple-zippered door panels
- Additional anchors sold separately
- Cover, End Panels and Frame are covered by a 1 year Limited Warranty.