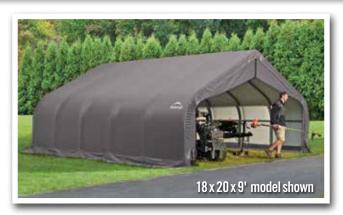

## Build your Own All-Season Shelter

Thousands of options to custom fit your storage needs.

## Strong, Sturdy & Durable

- Patented ShelterLock® frame stabilizers at every rib connection for rock-solid strength.
- Frame constructed of heavy duty 2-3/8 in. diameter steel.
- Premium powder coat finish protects frame from corrosion and rust.
- Ripstop-tough advanced engineered polyethylene fabric cover is UV treated inside, outside, and in between.
- Seams are heat welded, not stitched; 100% waterproof.
- Ratchet tensioning system and Easy-Slide cover rails keep the cover smooth and taut.