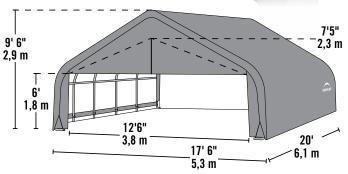

## 18 x 20 x 9 ft.

### **Unit Specifications:**

- 585.1 lbs. / 265.4 kg Total Weight
- 2-3/8 in. / 6 cm All steel frame
- 30 in. / 76,2 cm Auger anchors
- (2) Triple-zippered door panels
- Additional anchors sold separately
- Cover, End Panels and Frame are covered by a 1 year Limited Warranty.