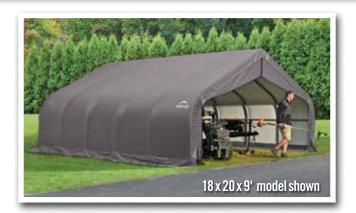

## 18 x 20 x 9 ft.

## Strong, Sturdy & Durable

- Patented ShelterLock® frame stabilizers at every rib connection for rock-solid strength.
- Frame constructed of heavy duty 2-3/8 in. diameter steel.
- Premium powder coat finish protects frame from corrosion and rust.
- Ripstop-tough advanced engineered polyethylene fabric cover is UV treated inside, outside, and in between.
- Seams are heat welded, not stitched; 100% waterproof.
- Ratchet tensioning system and Easy-Slide cover rails keep the cover smooth and taut.