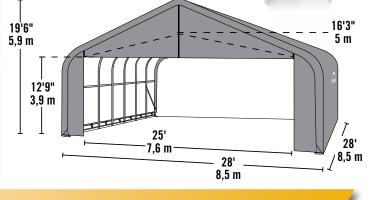

# 28 x 28 x 20 ft.

#### **Unit Specifications:**

- 1874 lbs. / 850.1 kg Total Weight
- 2-3/8 in. / 6 cm All steel frame
- Easy Hook<sup>®</sup> anchors
- (2) Triple-zippered door panels
- Additional anchors sold separately
- Cover, End Panels and Frame are covered by a 1 year Limited Warranty.