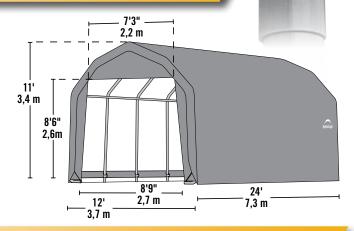

# **ShelterCoat**

**Custom Garage Program** 

## Build your Own All-Season Shelter

Thousands of options to custom fit your storage needs.





### Strong, Sturdy & Durable

- Patented ShelterLock® frame stabilizers at every rib connection for rock-solid strength.
- Frame constructed of heavy duty 2in. diameter steel.
- Premium powder coat finish protects frame from corrosion and rust.
- Ripstop-tough advanced engineered polyethylene fabric cover is UV treated inside, outside, and in between.
- Seams are heat welded, not stitched; 100% waterproof.
- Ratchet tensioning system and Easy-Slide cover rails keep the cover smooth and taut.











12 x 24 x 11 ft.

#### **Unit Specifications:**

- 397.2 lbs. / 180.2 kg Total Weight
- 2 in. / 5,1 cm All steel frame
- 30 in. / 76,2 cm Auger anchors
- (2) Double-zippered door panels
- (2) Pull-Eaze™ Roll-up Door kits
- (1) ShelterVent™ kit
- Additional anchors sold separately
- Cover,