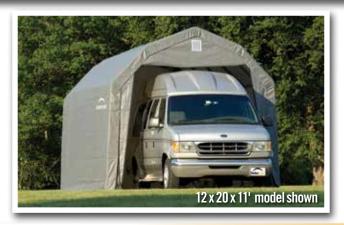

# **ShelterCoat**

**Custom Garage Program** 

## Build your Own All-Season Shelter

Thousands of options to custom fit your storage needs.





### Strong, Sturdy & Durable

- Patented ShelterLock® frame stabilizers at every rib connection for rock-solid strength.
- Frame constructed of heavy duty 2in. diameter steel.
- Premium powder coat finish protects frame from corrosion and rust.
- Ripstop-tough advanced engineered polyethylene fabric cover is UV treated inside, outside, and in between.
- Seams are heat welded, not stitched; 100% waterproof.
- Ratchet tensioning system and Easy-Slide cover rails keep the cover smooth and taut.











12 x 24 x 11 ft.

#### **Unit Specifications:**

- 397.2 lbs. / 180.2 kg Total Weight
- 2 in. / 5,1 cm All steel frame
- 30 in. / 76,2 cm Auger anchors
- (2) Double-zippered door panels
- (2) Pull-Eaze™ Roll-up Door kits
- (1) ShelterVent™ kit
- Additional anchors sold separately
- Cover