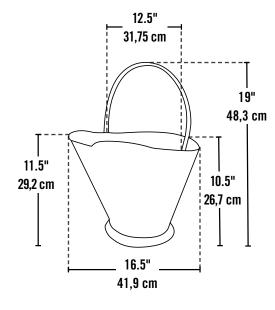

#### **Product Specifications (est.)**

16.5 x 12.5 x 11.5 in. 41,9 x 31,8 x 29,2 cm