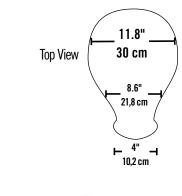

#### **Product Specifications (est.)**

16.5 x 12.5 x 11.5 in. 41,9 x 31,8 x 29,2 cm