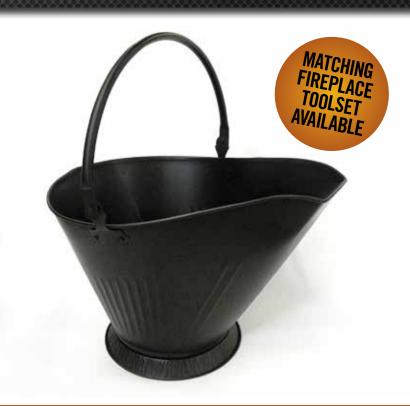

# Fireplace Coal Hod, Black

## Safe and Easy to Use

Provides safe and easy removal of fireplace ash and embers.

## **Sturdy Construction**

All steel bucket is suitable for indoor or outdoor use.

#### **Flexible Handle**

Makes for easy handling and storing.

## **Convenient Design**

Wide top for hassle-free filling and disposing of wood burning debris.

The functional coal hod is a great additional to any fireplace hearth with its classic black finish. With a flexible, easy carry handle and all steel construction, the bucket will make clean-up quick, easy, and safe.