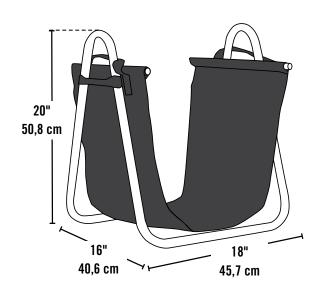

#### Product Specifications (est.)

| Stand   | 18 x 16 x 20 in. | 45,7 x 40,6 x 50,8 cm |
|---------|------------------|-----------------------|
| Carrier | 15.5 x 41.5 in.  | 39,4 x 105,4 cm       |