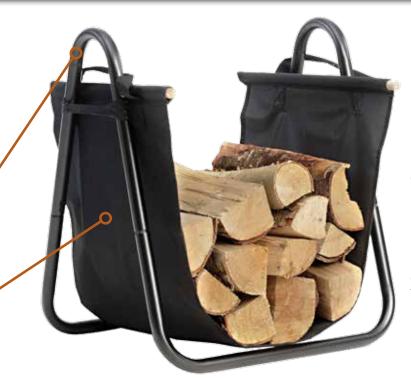

#### **Round Tube Frame**

Round 22 mm steel frame tubing delivers solid frame for wood storage

#### **Canvas Carrier**

Ultra durable and ultra convenient canvas carrier nests neatly into stand.

Convenient

Keeps logs neatly stacked near the fireplace or stove.

#### **No Tools Assembly**

Tool free easy set-up and take down.

Easily transport logs with the heavy duty canvas log carrier. Sturdy hearth-side stand holds removable carrier and keeps wood within reach.