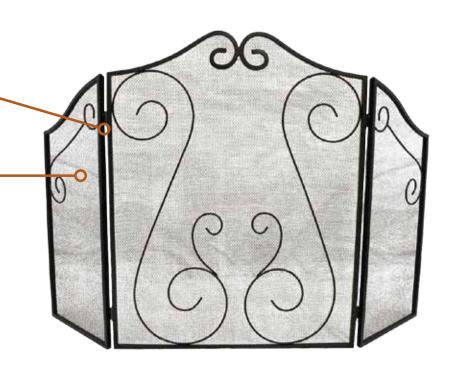

# Fireplace Scrollwork Screen

#### **Premium Steel Frame**

Square tube steel frame is sturdy and strong.

#### **Black Finish**

with decorative scrollwork.

### **3 Panel Design**

3 panel hinged design allows for protection where you need it most.

### No Assembly Required

Ready-to-go out of the box.

Add ornamental elegance to a hearth with this three panel decorative mesh screen. An attractive alternative to tending fires safely. Provides necessary protection for floors and carpets, yet is lightweight to easily move to access firewood.