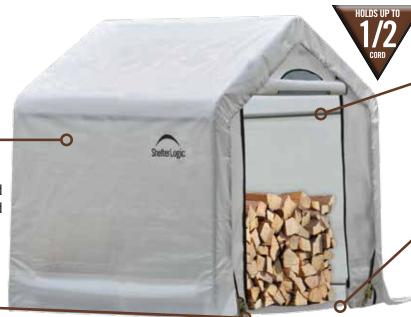

#### **Translucent Cover**

Polyethylene translucent fabric allows more light in and retains heat to dry wood faster. Zippered front panel for easy stacking and access to wood.

#### **Premium Steel Frame**

Heavy duty 1 3/8" /3,4 cm tubular steel construction. Premium powder coat finish resists chipping, peeling, rust and corrosion.

# Vapor Barrier Flooring

Heavy duty polyethylene fabric floor blocks ground moisture and keeps condensation down.

#### Seasons 2X faster than open air drying.\*

An innovative seasoning shed that creates burnable wood fast. Specifically designed to season wood used for indoor fireplaces, outdoor fire pits, chimineas, outdoor wood boilers...and more.