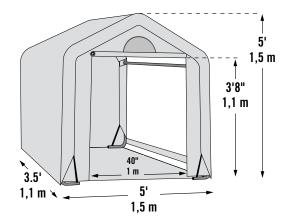

# FIREWOOD SEASONING SHED

5 x 3.5 x 5 ft./ 1,5 x 1,1 x 1,5 m

90395

## **Product Specifications**

5 x 3.5 x 5 ft. 1,5 x 1,1 x 1,5 m