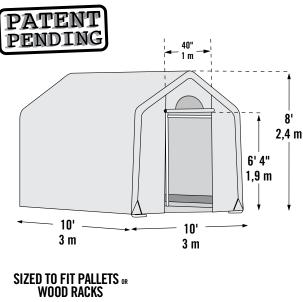

# **FIREWOOD SEASONING SHED**<sup>™</sup> 10x 10x 8 ft./3x 3x 2,4 m

## **Product Specifications**

10 x 10 x 8 ft.

3 x 3 x 2,4 m