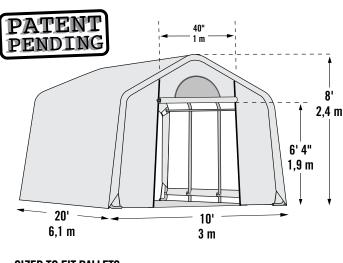

# **FIREWOOD SEASONING SHED**<sup>™</sup> 10 x 20 x 8 ft./ 3 x 6,1 x 2,4 m

1

# **Product Specifications**

10 x 20 x 8 ft.

3 x 6,1 x 2,4 m