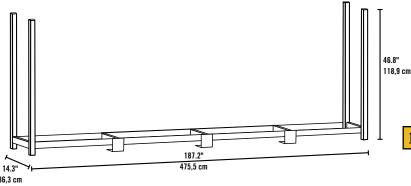

# Ultimate Firewood Rack 16 ft. / 4,9 m



90469

## **U-Channel Tube Design**

Ultra Duty 1 x 2 in. / 2,5 x 5,1 cm Rectangular U-Channel Tube delivers optimal strength and stability.

#### **I-Beam Reinforcements**

Reinforced I Beam spacers at each leg connection point keep the rack rock solid.

### Premium Powder Coat Finish

Baked in a premium powder coat finish that looks great performs better. Resists chipping, peeling, rust and corrosion.





Easy assembly with just a 7/16" / 1,1 cm wrench — goes together in minutes. Open air design keeps wood off ground preventing insect infestation, mold growth and rotting. Excellent ventilation makes a great year round seasoning rack.





### **Package Includes**

1 x 2 in. / 2,5 x 5,1 cm Rectangular Steel Frame I-Beam Reinforcements Hardware Kit Easy step-by-step instructions

## **Product Specifications**

187.2 x 14.3 x 46.8 in 475,5 x 36,3 x 118,9 cm

## **Packaging Details**

| Container Qty.        | 573              |                        |
|-----------------------|------------------|------------------------|
| Total Weight          | 77 lbs.          | 34,9 kg                |
| Box Dimensions (Est.) | 47.8 x 14 x 6 in | 121,5 x 35,5 x 15,2 cm |