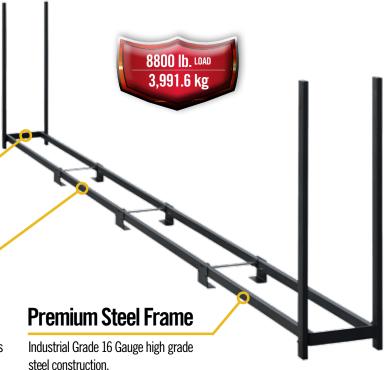

## **U-Channel Tube Design**

Ultra Duty 1 x 2 in. / 2,5 x 5,1 cm Rectangular U-Channel Tube delivers optimal strength and stability.

#### **I-Beam Reinforcements**

Reinforced I Beam spacers at each leg connection point keep the rack rock solid.