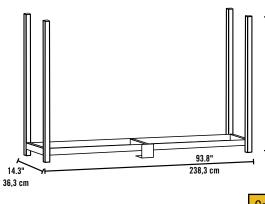

# Ultimate Firewood Rack 8 ft. / 2,4 m

**ShelterLogic** 

# **U-Channel Tube Design**

Ultra Duty  $1 \times 2$  in.  $/2,5 \times 5,1$  cm Rectangular U-Channel Tube delivers optimal strength and stability.

### **I-Beam Reinforcements**

Reinforced I Beam spacers at each leg connection point keep the rack rock solid.

Image: Additional interview
Image: Additional interview

Image: Additional in

Baked in a premium powder coat finish that looks great performs better. Resists chipping, peeling, rust and corrosion.

Þ

Easy assembly with just a 7/16"/1,1 cm wrench – goes together in minutes. Open air design keeps wood off ground preventing insect infestation, mold growth and rotting. Excellent ventilation makes a great year round seasoning rack.

46.8"

118.9 cm



# Package Includes

1 x 2 in. / 2,5 x 5,1 cm Rectangular Steel Frame I-Beam Reinforcements Hardware Kit Easy step-by-step instructions

# **Product Specifications**

93.8 x 14.3 x 46.8 in 238,3 x 36,3 x 118,9 cm

## **Packaging Details**

| Container Qty.        | 960              |                       |
|-----------------------|------------------|-----------------------|
| Total Weight          | 49 lbs.          | 22,2 kg               |
| Box Dimensions (Est.) | 47.8 x 14 x 3 in | 121,5 x 35,5 x 7,6 cm |