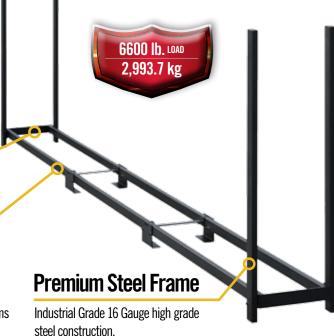

# **U-Channel Tube Design**

Ultra Duty 1 x 2 in. / 2,5 x 5,1 cm Rectangular U-Channel Tube delivers optimal strength and stability.

### **I-Beam Reinforcements**

Reinforced I Beam spacers at each leg connection point keep the rack rock solid.

## Premium Powder Coat Finish

Baked in a premium powder coat finish that looks great performs better. Resists chipping, peeling, rust and corrosion.

Easy assembly with just a 7/16" / 1,1 cm wrench — goes together in minutes. Open air design keeps wood off ground preventing insect infestation, mold growth and rotting. Excellent ventilation makes a great year round seasoning rack.