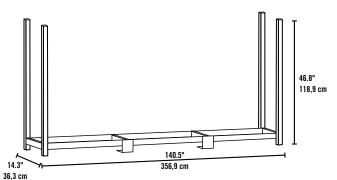

# Ultimate Firewood Rack 12 ft./3,7 m



90473

# **U-Channel Tube Design**

Ultra Duty 1 x 2 in. / 2,5 x 5,1 cm Rectangular U-Channel Tube delivers optimal strength and stability.

### **I-Beam Reinforcements**

Reinforced I Beam spacers at each leg connection point keep the rack rock solid.

## Premium Powder Coat Finish

Baked in a premium powder coat finish that looks great performs better. Resists chipping, peeling, rust and corrosion.





Easy assembly with just a 7/16" / 1,1 cm wrench — goes together in minutes. Open air design keeps wood off ground preventing insect infestation, mold growth and rotting. Excellent ventilation makes a great year round seasoning rack.

# BOX



## **Package Includes**

1 x 2 in. / 2,5 x 5,1 cm Rectangular Steel Frame I-Beam Reinforcements Hardware Kit Easy step-by-step instructions

## **Product Specifications**

140.5 x 14.3 x 46.8 in 356,9 x 36,3 x 118,9 cm

# **Packaging Details**

| Container Qty.        | 750                |                        |
|-----------------------|--------------------|------------------------|
| Total Weight          | 63 lbs.            | 28,6 kg                |
| Box Dimensions (Est.) | 47.8 x 14 x 4.5 in | 121,5 x 35,5 x 11,5 cm |