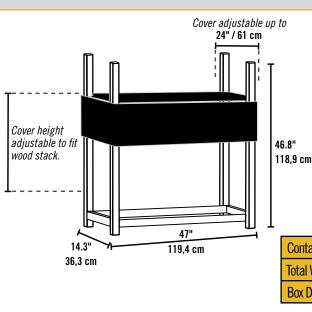

#### **Two Way Adjustable Cover**

High quality 300D polyester fabric cover. Innovative design adjusts to fit cut wood up to 24"/61 cm. Easily slides up and down the frame with the height of the wood stack. Results - always dry usable wood.

#### **Product Specifications**

47 x 14.3 x 46.8 in 119,4 x 36,3 x 118,9 cm