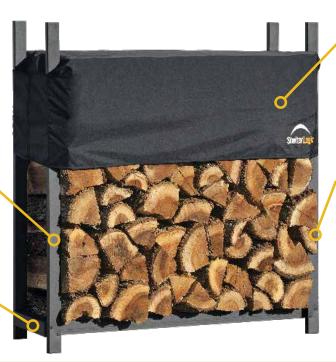

#### **U-Channel Tube Design**

Ultra Duty 1 x 2 in. / 2,5 x 5,1 cm **Rectangular U-Channel Tube delivers** optimal strength and stability.

#### I-Beam Reinforcements

Reinforced I Beam spacers at each leg connection point keep the rack rock solid.

#### **Two Way Adjustable Cover**

High quality 300D polyester fabric cover. Innovative design adjusts to fit cut wood up to 24"/61 cm. Easily slides up and down the frame with the height of the wood stack. Results - always dry usable wood.

#### **Premium Steel Frame**

Industrial grade 16 Gauge high grade steel construction with baked in a premium powder coat finish that looks great performs better. Resists chipping, peeling, rust and corrosion.

Easy assembly with just a 7/16" / 1,1 cm wrench – goes together in minutes. Open air design keeps wood off ground preventing insect infestation, mold growth and rotting. Excellent ventilation makes a great year round seasoning rack.