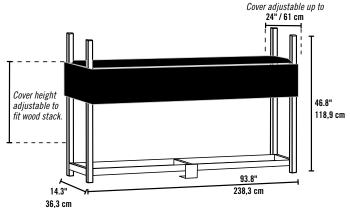

## Two Way Adjustable Cover

High quality 300D polyester fabric cover. Innovative design adjusts to fit cut wood up to 24"/61 cm. Easily slides up and down the frame with the height of the wood stack. Results - always dry usable wood.

## **Product Specifications**

93.8 x 14.3 x 46.8 in 238,3 x 36,3 x 118,9 cm