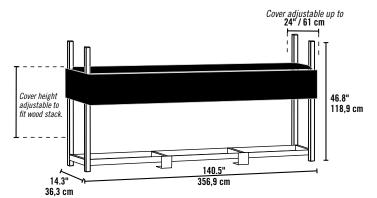

d up to 24"/61 cm. Easily slides up and down the frame with the height of the wood stack. Results - always dry usable wood.

### **U-Channel Tube Design**

Ultra Duty 1 x 2 in. / 2,5 x 5,1 cm Rectangular U-Channel Tube delivers optimal strength and stability.



Industrial grade 16 Gauge high grade steel construction with baked in a premium powder coat finish that looks great performs better. Resists chipping, peeling, rust and corrosion.

### **I-Beam Reinforcements**

Reinforced I Beam spacers at each leg connection point keep the rack rock solid.



Easy assembly with just a 7/16" / 1,1 cm wrench — goes together in minutes. Open air design keeps wood off ground preventing insect infestation, mold growth and rotting. Excellent ventilation makes a great year round seasoning rack.

# BOX



### **Package Includes**

1 x 2 in. / 2,5 x 5,1 cm Rectangular Steel Frame 2 Way Adjustable Polyester Cover I-Beam Reinforcements Hardware Kit Easy step-by-step instructions

### **Product Specifications**

140.5 x 14.3 x 46.8 in 356,9 x 36,3 x 118,9 cm

### **Packaging Details**

| Container Qty.        | 750                |                        |
|-----------------------|--------------------|------------------------|
| Total Weight          | 65 lbs.            | 29,5 kg                |
| Box Dimensions (Est.) | 47.8 x 14 x 4.5 in | 121,5 x 35,5 x 11,5 cm |