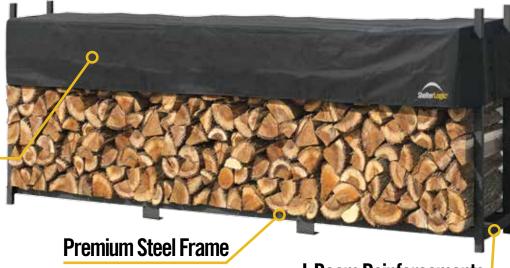

### Two Way Adjustable Cover

High quality 300D polyester fabric cover. Innovative design adjusts to fit cut wood up to 24"/61 cm. Easily slides up and down the frame with the height of the wood stack. Results - always dry usable wood.

### **U-Channel Tube Design**

Ultra Duty 1 x 2 in. / 2,5 x 5,1 cm Rectangular U-Channel Tube delivers optimal strength and stability.

Industrial grade 16 Gauge high grade steel construction with baked in a premium powder coat finish that looks great performs better. Resists chipping, peeling, rust and corrosion.

### **I-Beam Reinforcements**

Reinforced I Beam spacers at each leg connection point keep the rack rock solid.

Easy assembly with just a 7/16" / 1,1 cm wrench — goes together in minutes. Open air design keeps wood off ground preventing insect infestation, mold growth and rotting. Excellent ventilation makes a great year round seasoning rack.