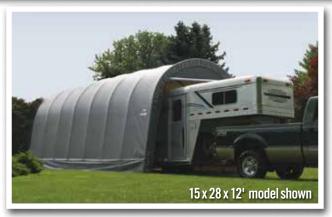

# **ShelterCoat**

**Custom Garage Program** 

# Build your Own All-Season Shelter

Thousands of options to custom fit your storage needs.





## Strong, Sturdy & Durable

- Patented ShelterLock® frame stabilizers at every rib connection for rock-solid strength.
- Frame constructed of heavy duty 2-3/8 in. diameter steel.
- Premium powder coat finish protects frame from corrosion and rust.
- Ripstop-tough advanced engineered polyethylene fabric cover is UV treated inside. outside, and in between.
- Seams are heat welded, not stitched; 100% waterproof.
- Ratchet tensioning system and Easy-Slide cover rails keep the cover smooth and taut.











# 15 x 28 x 12 ft.

#### **Unit Specifications:**

- 643.6 lbs. / 291.9 kg Total Weight
- 2-3/8 in. / 6 cm All steel frame
- 30 in. / 76.2 cm Auger anchors
- (2) Double-zippered door panels
- Additional anchors sold separately
- Cover. End Panels and Frame are covered by a 1 year Lim