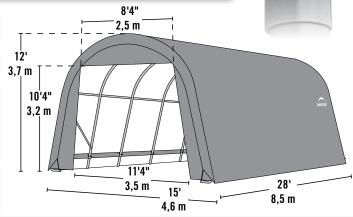

# 15 x 28 x 12 ft.

#### **Unit Specifications:**

- 643.6 lbs. / 291.9 kg Total Weight
- 2-3/8 in. / 6 cm All steel frame
- 30 in. / 76.2 cm Auger anchors
- (2) Double-zippered door panels
- Additional anchors sold separately
- Cover. End Panels and Frame are covered by a 1 year Limited Warranty.