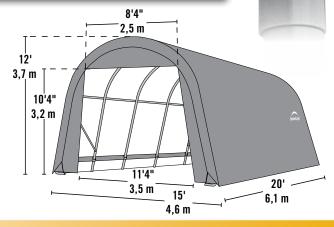

# **ShelterCoat**

**Custom Garage Program** 

## Build your Own All-Season Shelter

Thousands of options to custom fit your storage needs.





### Strong, Sturdy & Durable

- Patented ShelterLock® frame stabilizers at every rib connection for rock-solid strength.
- Frame constructed of heavy duty 2-3/8 in. diameter steel.
- Premium powder coat finish protects frame from corrosion and rust.
- Ripstop-tough advanced engineered polyethylene fabric cover is UV treated inside, outside, and in between.
- Seams are heat welded, not stitched; 100% waterproof.
- Ratchet tensioning system and Easy-Slide cover rails keep the cover smooth and taut.











15 x 20 x 12 ft.

#### **Unit Specifications:**

- 491.7 lbs. / 223 kg Total Weight
- 2-3/8 in. / 6 cm All steel frame
- 30 in. / 76.2 cm Auger anchors
- (2) Double-zippered door panels
- Additional anchors sold separately
- Cover, End Panels and Frame are covered by a 1 year Limited