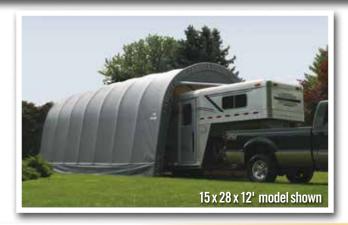

## Build your Own All-Season Shelter

Thousands of options to custom fit your storage needs.

### Strong, Sturdy & Durable

- Patented ShelterLock® frame stabilizers at every rib connection for rock-solid strength.
- Frame constructed of heavy duty 2-3/8 in. diameter steel.
- Premium powder coat finish protects frame from corrosion and rust.
- Ripstop-tough advanced engineered polyethylene fabric cover is UV treated inside, outside, and in between.
- Seams are heat welded, not stitched; 100% waterproof.
- Ratchet tensioning system and Easy-Slide cover rails keep the cover smooth and taut.