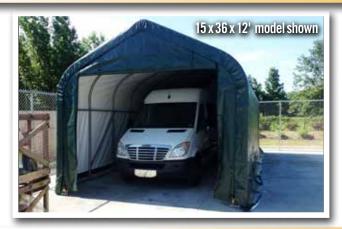

## Build your Own All-Season Shelter

Thousands of options to custom fit your storage needs.

Ripstop-tough advanced engineered

outside, and in between.

polyethylene fabric cover is UV treated inside.

• Seams are heat welded, not stitched; 100%

### Strong, Sturdy & Durable

- Patented ShelterLock® frame stabilizers at every rib connection for rock-solid strength.
- Frame constructed of heavy duty 2-3/8 in. diameter steel.
- Premium powder coat finish protects frame from corrosion and rust.
- cover rails keep the cover smooth and taut.