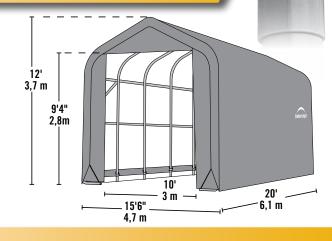

## 15 x 20 x 12 ft.

### **Unit Specifications:**

- 587.2 lbs. / 266.4 kg Total Weight
- 2-3/8 in. / 6 cm All steel frame
- 30 in. / 76.2 cm Auger anchors
- (2) Double-zippered door panels
- Additional anchors sold separately
- Cover, End Panels and Frame are covered by a 1 year Limited Warranty.