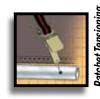

### Strong, Sturdy & Durable

- Patented ShelterLock® frame stabilizers at every rib connection for rock-solid strength.
- Frame constructed of heavy duty 2-3/8 in. diameter steel.
- Premium powder coat finish protects frame from corrosion and rust.
- Ripstop-tough advanced engineered polyethylene fabric cover is UV treated inside, outside, and in between.
- Seams are heat welded, not stitched; 100% waterproof.
- Ratchet tensioning system and Easy-Slide cover rails keep the cover smooth and taut.