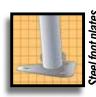

### Strong, Sturdy & Durable

- Patented ShelterLock® frame stabilizers at every rib connection for rock-solid strength.
- Frame constructed of heavy duty 2-3/8 in. diameter steel.
- Premium powder coat finish protects frame from corrosion and rust.
- Ripstop-tough advanced engineered polyethylene fabric cover is UV treated inside, outside, and in between.
- Seams are heat welded, not stitched; 100% waterproof.
- Ratchet tensioning system and Easy-Slide cover rails keep the cover smooth and taut.

#### **Unit Specifications:**

- 567.6 lbs. / 257.5 kg Total Weight
- 2-3/8 in. / 6 cm All steel frame
- 30 in. / 76.2 cm Auger anchors
- (2) Double-zippered door panels
- Additional anchors sold separately
- Cover, End Panels and Frame are covered by a 1 year Limited Warranty.