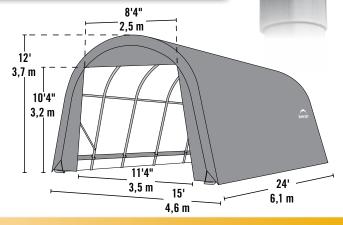

# **ShelterCoat**

**Custom Garage Program** 

## Build your Own All-Season Shelter

Thousands of options to custom fit your storage needs.





### Strong, Sturdy & Durable

- Patented ShelterLock® frame stabilizers at every rib connection for rock-solid strength.
- Frame constructed of heavy duty 2-3/8 in. diameter steel.
- Premium powder coat finish protects frame from corrosion and rust.
- Ripstop-tough advanced engineered polyethylene fabric cover is UV treated inside, outside, and in between.
- Seams are heat welded, not stitched; 100% waterproof.
- Ratchet tensioning system and Easy-Slide cover rails keep the cover smooth and taut.











15 x 24 x 12 ft.

#### **Unit Specifications:**

- 567.6 lbs. / 257.5 kg Total Weight
- 2-3/8 in. / 6 cm All steel frame
- 30 in. / 76.2 cm Auger anchors
- (2) Double-zippered door panels
- Additional anchors sold separately
- Cover, End Panels and Frame are covered by a 1 year Limite