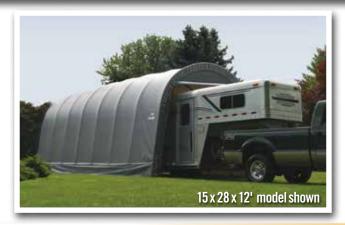

## Build your Own All-Season Shelter

Thousands of options to custom fit your storage needs.

### Strong, Sturdy & Durable

- Patented ShelterLock® frame stabilizers at every rib connection for rock-solid strength.
- Frame constructed of heavy duty 2-3/8 in. diameter steel.
- Premium powder coat finish protects frame from corrosion and rust.
- Ripstop-tough advanced engineered polyethylene fabric cover is UV treated inside, outside, and in between.
- Seams are heat welded, not stitched; 100% waterproof.
- Ratchet tensioning system and Easy-Slide cover rails keep the cover smooth and taut.