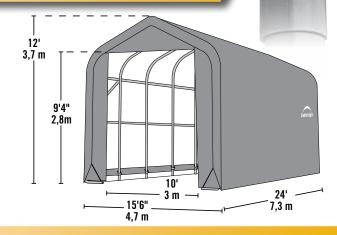

## 15 x 24 x 12 ft.

### **Unit Specifications:**

- 676.9 lbs. / 307 kg Total Weight
- 2-3/8 in. / 6 cm All steel frame
- 30 in. / 76.2 cm Auger anchors
- (2) Double-zippered door panels
- Additional anchors sold separately
- Cover, End Panels and Frame are covered by a 1 year Limited Warranty.