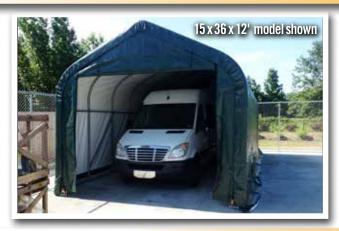

## Build your Own All-Season Shelter

Thousands of options to custom fit your storage needs.

## Strong, Sturdy & Durable

- Patented ShelterLock® frame stabilizers at every rib connection for rock-solid strength.
- Frame constructed of heavy duty 2-3/8 in. diameter steel.
- Premium powder coat finish protects frame from corrosion and rust.
- Ripstop-tough advanced engineered polyethylene fabric cover is UV treated inside, outside, and in between.
- Seams are heat welded, not stitched; 100% waterproof.
- Ratchet tensioning system and Easy-Slide cover rails keep the cover smooth and taut.