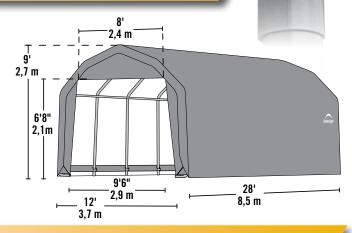

## 12 x 28 x 9 ft.

### **Unit Specifications:**

- 417.6 lbs. / 189.4 kg Total Weight
- 2 in. / 5,1 cm All steel frame
- 30 in. / 76,2 cm Auger anchors
- (2) Double-zippered door panels
- (2) Pull-Eaze™ Roll-up Door kits
- (1) ShelterVent™ kit
- Additional anchors sold separately
- Cover, End Panels and Frame are covered by a 1 year Limited Warranty.