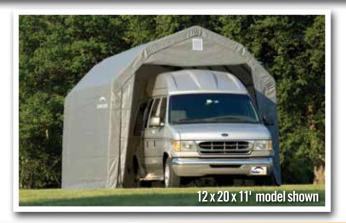

## Build your Own All-Season Shelter

Thousands of options to custom fit your storage needs.

## Strong, Sturdy & Durable

- Patented ShelterLock® frame stabilizers at every rib connection for rock-solid strength.
- Frame constructed of heavy duty 2in. diameter steel.
- Premium powder coat finish protects frame from corrosion and rust.
- Ripstop-tough advanced engineered polyethylene fabric cover is UV treated inside, outside, and in between.
- Seams are heat welded, not stitched; 100% waterproof.
- Ratchet tensioning system and Easy-Slide cover rails keep the cover smooth and taut.