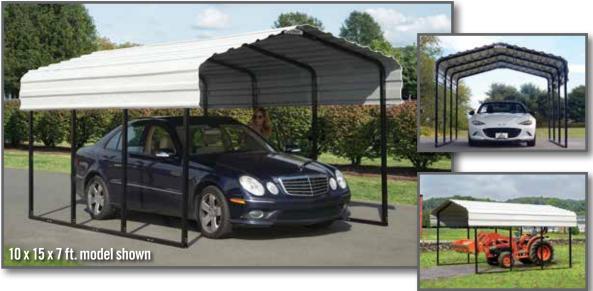

## **CARPORT**

10'W x 24'L x 7'H 3 x 7,3 x 2,1 M ARROW STORAGE PRODUCTS

Multi-use shelter and carport — perfect for vehicles, boats, tractors, and outdoor picnic areas and patio furniture.

#### **DESIGNED FOR STRENGTH**

2 in. / 5,1 cm square tube / 15-gauge wall thickness delivers wind and snow load strength and stability. Premium black powder coat finish resists rust and corrosion. Rib spacing: 4.5 ft. / 1,3 m.

#### **DESIGNED FOR EASY INSTALLATION**

Slip-fit frame connections with pilot holes and self-drilling screws for easy assembly. Ready-to-build right out of the box.

#### **BUILT-TO-LAST ROOF**

Horizontal roof panels with 29-gauge painted galvanized steel for corrosion resistance. Rounded eaves for additional protection from elements. 12 in. / 30,5 cm overhang at the gables. Eggshell finish.