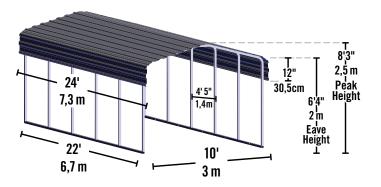

# Model: CPH102407 Product:

Exterior Dimensions: 290.8" L x 120" W x 98.4" H 738,6 x 305 x 250 cm Interior Dimensions: 290.8" L x 116" W x 96.4" H 738,6 x 295 x 245 cm Storage Area:

235 sq. ft. / 21,8 sq. m 1801 cu. ft. / 51 cu. m **Recommended Foundation:** 11 x 25 ft. / 3,4 x 7,6 m