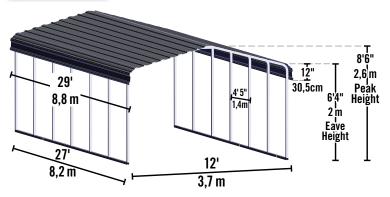

## **CARPORT**

12'W x 29'L x 7'H 3,7 x 8,8 x 2,1 M

Multi-use shelter and carport – perfect for vehicles, boats, tractors, and outdoor picnic areas and patio furniture.

#### **DESIGNED FOR STRENGTH**

2 in. / 5,1 cm square tube / 15-gauge wall thickness delivers wind and snow load strength and stability. Premium black powder coat finish resists rust and corrosion. Rib spacing: 4.5 ft. / 1,3 m.

#### **BUILT-TO-LAST ROOF**

Horizontal roof panels with 29-gauge painted galvanized steel for corrosion resistance. Rounded eaves for additional protection from elements. 12 in. / 30,5 cm overhang at the gables. Eggshell finish.

# Model: CPH122907 Product:

Exterior Dimensions: 344.5" L x 146" W x 102" H 875 x 371 x 259 cm Interior Dimensions: 344.5" L x 142" W x 100" H 875 x 361 x 254 cm Storage Area:

340 sq. ft. / 31,6 sq. m 2605 cu. ft. / 73,8 cu. m **Recommended Foundation:** 13 x 30 ft. / 4 x 9,1 m