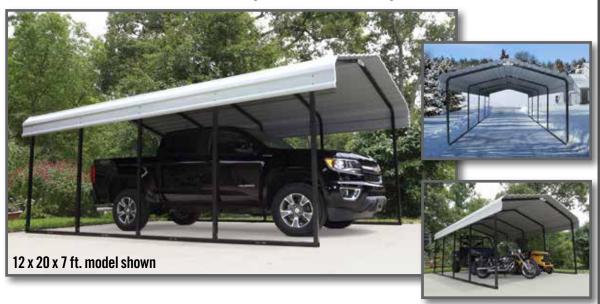

## **CARPORT**

12'W x 29'L x 7'H 3,7 x 8,8 x 2,1 M

Multi-use shelter and carport – perfect for vehicles, boats, tractors, and outdoor picnic areas and patio furniture.

#### **DESIGNED FOR STRENGTH**

2 in. / 5,1 cm square tube / 15-gauge wall thickness delivers wind and snow load strength and stability. Premium black powder coat finish resists rust and corrosion. Rib spacing: 4.5 ft. / 1,3 m.

#### **BUILT-TO-LAST ROOF**

Horizontal roof panels with 29-gauge painted galvanized steel for corrosion resistance. Rounded eaves for additional protection from elements. 12 in. / 30,5 cm overhang at the gables. Eggshell finish.